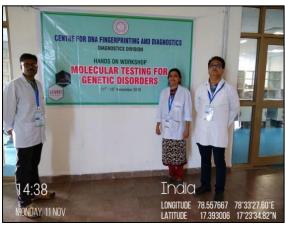

### 3.2.1 Activities under the DBT STAR College programme

Maulana Azad College has inculcated the culture of developing student research aptitude through the support of DBT Star College Scheme. The college was awarded Star status by DBT in the year 2017 (STAR College support Phase II) as a recognition of its continuous strive towards augmenting research in biotechnology and other allied subjects. The initiative started way back in 2012 as DBT launched the STAR College scheme and Maulana Azad College was selected as one of the very few colleges to receive a grant for augmenting its infrastructure in scientific Research (STAR College support Phase I). As a Star status recipient, the college, received a further generous grant of Rs. 159 lakhs (Actual utilization of 103 lakhs due to lockdown inflicted by CoViD-19 pandemic). A Memorandum of Agreement has been signed with DBT in this regard for capacity building in Biotechnology in this college. This funding has facilitated the infrastructural upliftment for a good Central Instrumentation Facility and creation of an ecosystem for research and innovation through the focus and commitment of the faculty members and students of various academic departments. In addition, the five beneficiary departments have also organized science popularisation programmes, seminars and workshops to foster the spirit of scientific research amongst school children and college students and have also supported faculty members for attending workshops in developing high-end state-of-theresearch skills.

The seminars, workshops and science popularisation programmes have been detailed under key metric 3.2.2 whereas student research and publication have been detailed in a separate report of 3.2.1. Following section enlists the other activities carried out by the college, under DBT STAR College Scheme. A representative documentation of the meetings held and resolutions taken for implementing the various programmes with DBT STAR College support under the Research Advisory Council of Maulana Azad College is also included.