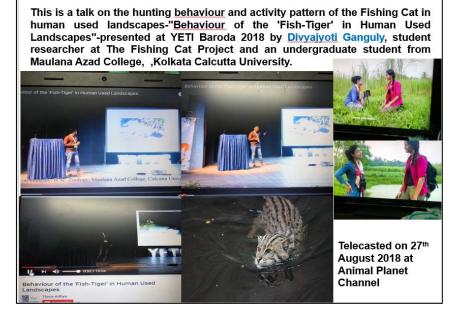

### 3.2.1 Activities under the DBT STAR College programme

Maulana Azad College has inculcated the culture of developing student research aptitude through the support of DBT Star College Scheme. The college was awarded Star status by DBT in the year 2017 (STAR College support Phase II) as a recognition of its continuous strive towards augmenting research in biotechnology and other allied subjects. The initiative started way back in 2012 as DBT launched the STAR College scheme and Maulana Azad College was selected as one of the very few colleges to receive a grant for augmenting its infrastructure in scientific Research (STAR College support Phase I). As a Star status recipient, the college, received a further generous grant of Rs. 159 lakhs (Actual utilization of 103 lakhs due to lockdown inflicted by CoViD-19 pandemic). A Memorandum of Agreement has been signed with DBT in this regard for capacity building in Biotechnology in this college. This funding has facilitated the infrastructural upliftment for a good Central Instrumentation Facility and creation of an ecosystem for research and innovation through the focus and commitment of the faculty members and students of various academic departments. In addition, the five beneficiary departments have also organized science popularisation programmes, seminars and workshops to foster the spirit of scientific research amongst school children and college students and have also supported faculty members for attending workshops in developing high-end state-of-theresearch skills.

The seminars, workshops and science popularisation programmes have been detailed under key metric 3.2.2 whereas student research and publication have been detailed in a separate report of 3.2.1. Following section enlists the other activities carried out by the college, under DBT STAR College Scheme. A representative documentation of the meetings held and resolutions taken for implementing the various programmes with DBT STAR College support under the Research Advisory Council of Maulana Azad College is also included.