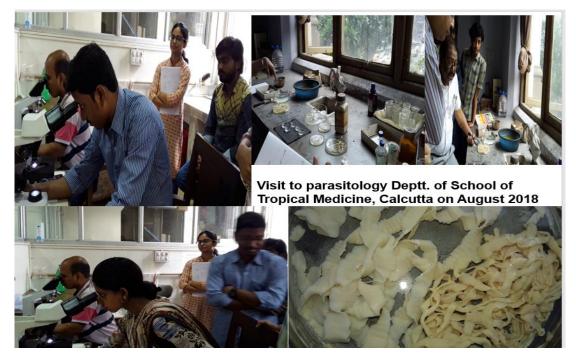

### 3.2.1 Activities under the DBT STAR College programme

Maulana Azad College has inculcated the culture of developing student research aptitude through the support of DBT Star College Scheme. The college was awarded Star status by DBT in the year 2017 (STAR College support Phase II) as a recognition of its continuous strive towards augmenting research in biotechnology and other allied subjects. The initiative started way back in 2012 as DBT launched the STAR College scheme and Maulana Azad College was selected as one of the very few colleges to receive a grant for augmenting its infrastructure in scientific Research (STAR College support Phase I). As a Star status recipient, the college, received a further generous grant of Rs. 159 lakhs (Actual utilization of 103 lakhs due to lockdown inflicted by CoViD-19 pandemic). A Memorandum of Agreement has been signed with DBT in this regard for capacity building in Biotechnology in this college. This funding has facilitated the infrastructural upliftment for a good Central Instrumentation Facility and creation of an ecosystem for research and innovation through the focus and commitment of the faculty members and students of various academic departments. In addition, the five beneficiary departments have also organized science popularisation programmes, seminars and workshops to foster the spirit of scientific research amongst school children and college students and have also supported faculty members for attending workshops in developing high-end state-of-theresearch skills.

The seminars, workshops and science popularisation programmes have been detailed under key metric 3.2.2 whereas student research and publication have been detailed in a separate report of 3.2.1. Following section enlists the other activities carried out by the college, under DBT STAR College Scheme. A representative documentation of the meetings held and resolutions taken for implementing the various programmes with DBT STAR College support under the Research Advisory Council of Maulana Azad College is also included.