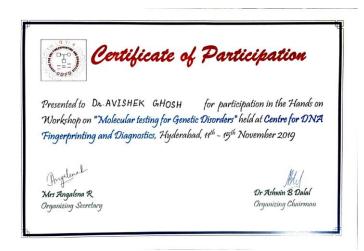

### 3.2.1 Activities under the DBT STAR College programme

Maulana Azad College has inculcated the culture of developing student research aptitude through the support of DBT Star College Scheme. The college was awarded Star status by DBT in the year 2017 (STAR College support Phase II) as a recognition of its continuous strive towards augmenting research in biotechnology and other allied subjects. The initiative started way back in 2012 as DBT launched the STAR College scheme and Maulana Azad College was selected as one of the very few colleges to receive a grant for augmenting its infrastructure in scientific Research (STAR College support Phase I). As a Star status recipient, the college, received a further generous grant of Rs. 159 lakhs (Actual utilization of 103 lakhs due to lockdown inflicted by CoViD-19 pandemic). A Memorandum of Agreement has been signed with DBT in this regard for capacity building in Biotechnology in this college. This funding has facilitated the infrastructural upliftment for a good Central Instrumentation Facility and creation of an ecosystem for research and innovation through the focus and commitment of the faculty members and students of various academic departments. In addition, the five beneficiary departments have also organized science popularisation programmes, seminars and workshops to foster the spirit of scientific research amongst school children and college students and have also supported faculty members for attending workshops in developing high-end state-of-theresearch skills.

The seminars, workshops and science popularisation programmes have been detailed under key metric 3.2.2 whereas student research and publication have been detailed in a separate report of 3.2.1. Following section enlists the other activities carried out by the college, under DBT STAR College Scheme. A representative documentation of the meetings held and resolutions taken for implementing the various programmes with DBT STAR College support under the Research Advisory Council of Maulana Azad College is also included.