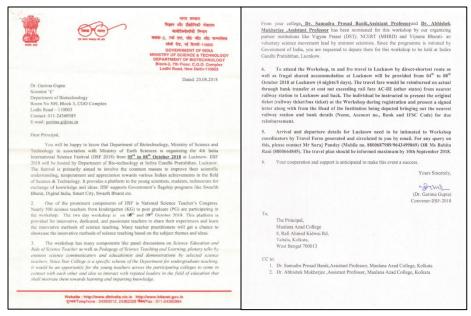

Dr. Garima Gupta Tele: 011-24369385 E.mail: Garima.g@nic.in

BT/HRD/11/03/2011 Vol-II

29.06.2017

Sub: Review of Maulana Azad College, Kolkata supported under Star College Scheme

Dear Dr. Dasgupta,

This is with reference to the presentation made by your college, in the "7th Expert Committee Meeting to Review Colleges Supported Under Star College Scheme of DBT held on 11th and 12th April, 2017 at Doaba College, Jalandhar.

In this regard, please see the recommendations of the committee as follows:

"The Expert Committee appreciated outstanding progress made by the college." year for a period of three years for 5 depts. (Physics, Chemistry, Botany, Zoology and Microbiology) departments currently benefited under the scheme.

With regards

Yours sincerely

(Garima Gupta)

Dr. Subir Dasgupta Coordinator Maulana Azad College, 8, Rafi Ahmed Kidwai Road, Kolkata-700013, West Bengal

Copy to:

• The Principal, Maulana Azad College, 8, Rafi Ahmed Kidwai Road, Kolkata-700013, West Bengal