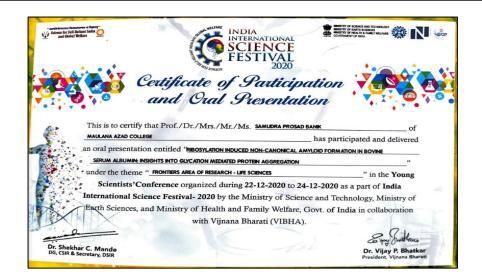

### 3.2.1 Activities under the DBT STAR College programme

Maulana Azad College has inculcated the culture of developing student research aptitude through the support of DBT Star College Scheme. The college was awarded Star status by DBT in the year 2017 (STAR College support Phase II) as a recognition of its continuous strive towards augmenting research in biotechnology and other allied subjects. The initiative started way back in 2012 as DBT launched the STAR College scheme and Maulana Azad College was selected as one of the very few colleges to receive a grant for augmenting its infrastructure in scientific Research (STAR College support Phase I). As a Star status recipient, the college, received a further generous grant of Rs. 159 lakhs (Actual utilization of 103 lakhs due to lockdown inflicted by CoViD-19 pandemic). A Memorandum of Agreement has been signed with DBT in this regard for capacity building in Biotechnology in this college. This funding has facilitated the infrastructural upliftment for a good Central Instrumentation Facility and creation of an ecosystem for research and innovation through the focus and commitment of the faculty members and students of various academic departments. In addition, the five beneficiary departments have also organized science popularisation programmes, seminars and workshops to foster the spirit of scientific research amongst school children and college students and have also supported faculty members for attending workshops in developing high-end state-of-theresearch skills.