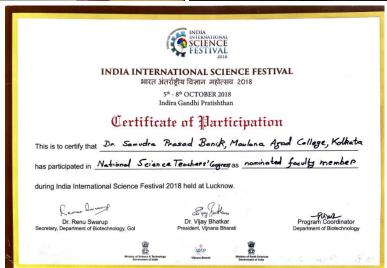

### 3.2.1 Activities under the DBT STAR College programme

Maulana Azad College has inculcated the culture of developing student research aptitude through the support of DBT Star College Scheme. The college was awarded Star status by DBT in the year 2017 (STAR College support Phase II) as a recognition of its continuous strive towards augmenting research in biotechnology and other allied subjects. The initiative started way back in 2012 as DBT launched the STAR College scheme and Maulana Azad College was selected as one of the very few colleges to receive a grant for augmenting its infrastructure in scientific Research (STAR College support Phase I). As a Star status recipient, the college, received a further generous grant of Rs. 159 lakhs (Actual utilization of 103 lakhs due to lockdown inflicted by CoViD-19 pandemic). A Memorandum of Agreement has been signed with DBT in this regard for capacity building in Biotechnology in this college. This funding has facilitated the infrastructural upliftment for a good Central Instrumentation Facility and creation of an ecosystem for research and innovation through the focus and commitment of the faculty members and students of various academic departments. In addition, the five beneficiary departments have also organized science popularisation programmes, seminars and workshops to foster the spirit of scientific research amongst school children and college students and have also supported faculty members for attending workshops in developing high-end state-of-theresearch skills.

The seminars, workshops and science popularisation programmes have been detailed under key metric 3.2.2 whereas student research and publication have been detailed in a separate report of 3.2.1. Following section enlists the other activities carried out by the college, under DBT STAR College Scheme. A representative documentation of the meetings held and resolutions taken for implementing the various programmes with DBT STAR College support under the Research Advisory Council of Maulana Azad College is also included.